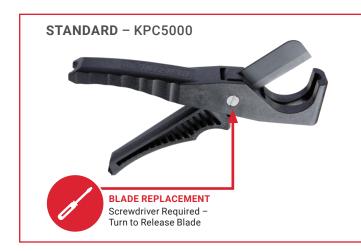

- Replacement blades are available in single packs or 10 pack cartridges with magnetic backing
- · Blades are sharpened, & PTFE coated out of carbon steel for unmatched cutting quality

| SKU#                | KPC5000                                                                                          |
|---------------------|--------------------------------------------------------------------------------------------------|
| DESCRIPTION         | 1-5/8 in King Poly/PVC Pipe Cutter                                                               |
| CUTTING<br>CAPACITY | Rubber hose & tubing: 1-5/8 in<br>Polyethylene pipe: 1-1/2 in<br>PVC (class 160 & 200): 1-1/4 in |
| UNIT QTY.           | 1 Unit                                                                                           |
| CASE QTY            | 5 Units                                                                                          |