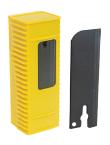

## REPLACEMENT BLADES

| SKU #  | Description                                              | Unit qty. | Case qty. |
|--------|----------------------------------------------------------|-----------|-----------|
| BL5001 | PTFE Replacement Blade for KPC5000 and SB5000 - 1 pack   | 1 Unit    | 10 Units  |
| BL5010 | PTFE Replacement Blades for KPC5000 and SB5000 - 10 pack | 10 Units  | 6 Units   |
| BL6001 | PTFE Replacement Blade for SB6000 - 1 pack               | 1 Unit    | 1 Unit    |