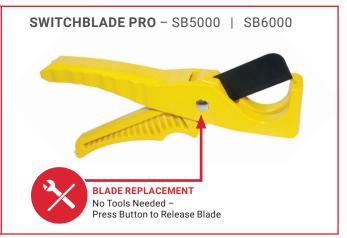

- **Product Specs:** · Comfort fit handle designed to conform to the contour of your hand
  - SwitchBlade Pro Cutters feature a quick release blade. Simple push button blade release allows for the fastest blade swap on the market
  - no tools required.

| SKU#                | SB5000                                                                                               | SB6000                                                                                   |
|---------------------|------------------------------------------------------------------------------------------------------|------------------------------------------------------------------------------------------|
| DESCRIPTION         | 1-5/8 in SwitchBlade Pro Cutter                                                                      | 2 in SwitchBlade Pro Cutter                                                              |
| CUTTING<br>CAPACITY | Rubber hose and tubing: 1-5/8 in<br>Polyethylene Pipe: 1-1/2 in<br>PVC (class 160 and 200): 1-1/4 in | Rubber hose & tubing: 2 in<br>Polyethylene pipe: 2 in<br>PVC (class 160 & 200): 1-1/2 in |
| UNIT QTY.           | 1 Unit                                                                                               | 1 Unit                                                                                   |
| CASE QTY            | 5 Units                                                                                              | 5 Units                                                                                  |